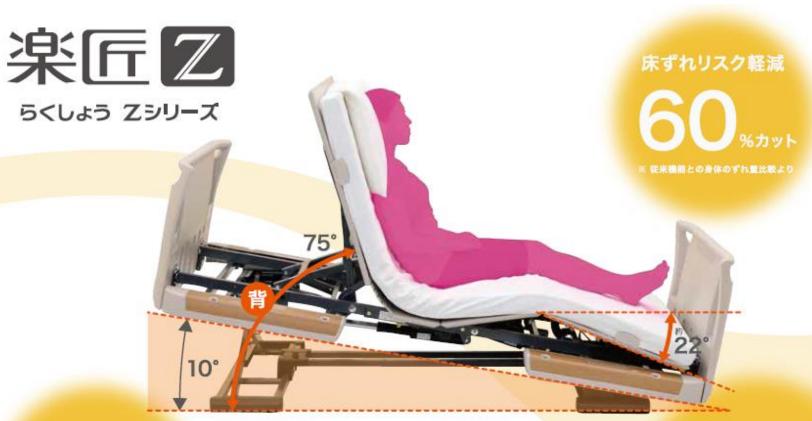

#### 其他,背部上升的时候为了不让身体有偏移

#### 轻松起身的姿势,可以更好的拓展自己的兴趣爱好

as human, for human
PARAMOUNT BED

as human, for human
PARAMOUNT BED

食事がしやすい <sup>足先が</sup>ー222<sup>°</sup> \* <sup>ラクリアモーションで第75<sup>°</sup>第8<sup>°</sup>の場合</sup>