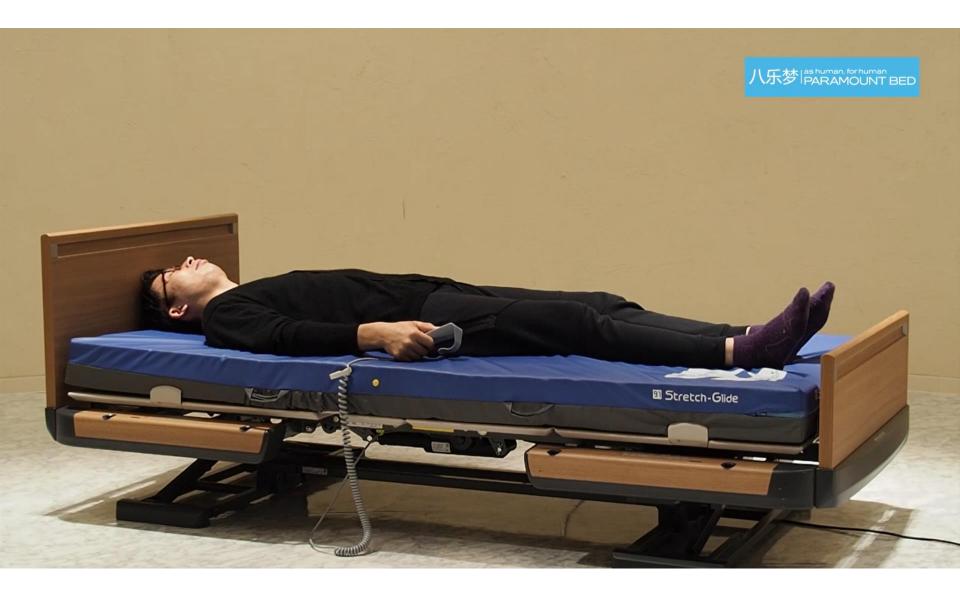

# Body slippage was reduced, and his posture when exiting the bed has changed.

To improve these problems, welfare equipment leasing agent Mr. A suggested the RAKUSHO Z, which can raise the back in a stable posture with little body slippage. At first Mr. I hesitated, but after discussion with the care manager Ms. O and the caregiver, he decided to use it.

Since he started using RAKUSHO Z, Mr. I has really felt the improvement. "With this bed, I can raise the back to a position where I can easily sit up in bed. Before, it was very difficult because I used to slip down in the bed."