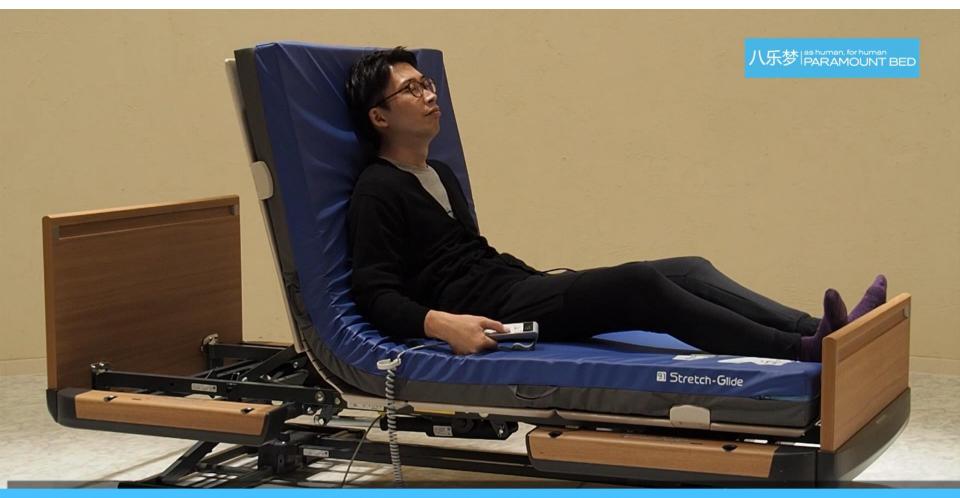

afely and has reduced the number of calls to the security company.

Mr. I is determined to be active, and is always making improvements that allow him to get about more easily. He can make fine adjustments to the bed height on his own, and is able to stand up more safely than before. There has also been a large decrease in the number of times he falls when getting out of bed. "Since I started using RAKUSHO Z, getting out of bed is much safer. The number of times I call the security company has dropped to **4 or 5 times per month.** Each call costs money, so this has been good economically as well." He has also been able to continue his favorite hobby. "**Once a week I go bowling with friends. It is my reason for living.**" Mr. I smiles and his face lights up with energy as he speaks.







#### 其他,背部上升的时候为了不让身体有偏移





#### Case 2 Mr. H loved Udon noodle





- Flex restriction of the left hip joint caused by fracture
- ✓ Normally he is cared by his wife
- ✓ He had received nursing care, rehabilitation and taking bath service.

#### Case 2 Mr. H loved Udon noodle Problem before installation of Rakusho Z

Problem in his life

八乐梦 PARAMOUNT BED

✓ He cannot raise his body fully because of pain when raise up to 45°

- He has difficulty transferring to wheel chair, so that normally stays in bed
- He cannot eat meal by himself
- Motivation of eating and activity is reduced
- → His wife and care staff worried about the conditions of him



#### Case 2 Mr. H loved Udon noodle

#### Changing after installation of Rakusho Z

Opportunity came. He moved to elderly housing with nursin