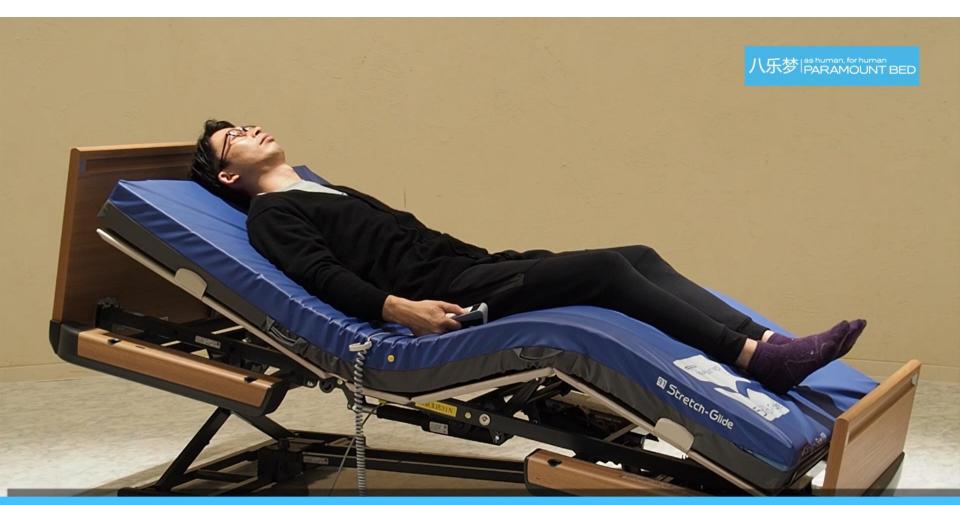

# Body slippage was reduced, and his posture when exiting the bed has changed.

To improve these problems, welfare equipment leasing agent Mr. A suggested the RAKUSHO Z, which can raise the back in a stable posture with little body slippage. At first Mr. I hesitated, but after discussion with the care manager Ms. O and the caregiver, he decided to use it.

Since he started using RAKUSHO Z, Mr. I has really felt the improvement. "With this bed, I can raise the back to a position where I can easily sit up in bed. Before, it was very difficult because I used to slip down in the bed."

The equipment leasing agent Mr. A also felt the changes. "Since he started using RAKUSHO Z, his posture as he gets out of bed is more stable than before.