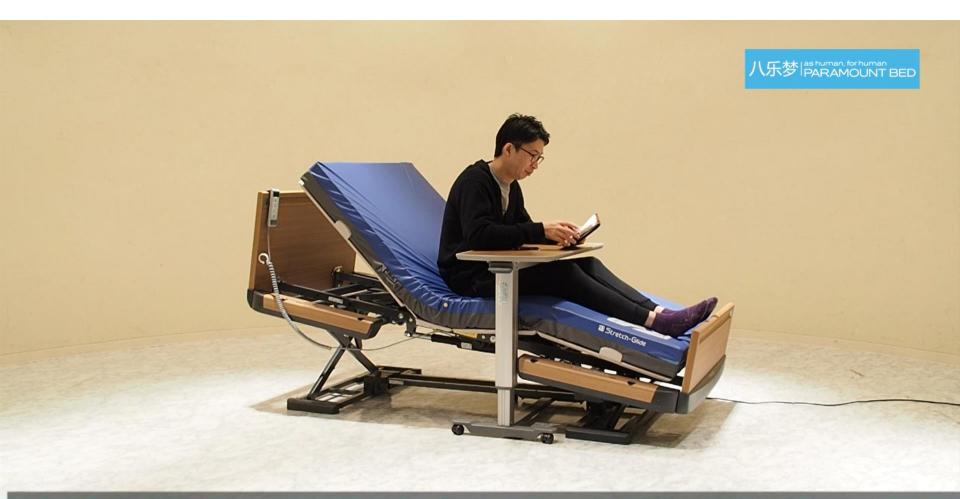

#### What are you doing after raise up

八乐梦 | PARAMOUNT BED

#### Our Bed supports and encourages to leave bed. Because User's fruitful life is outside the bed room.