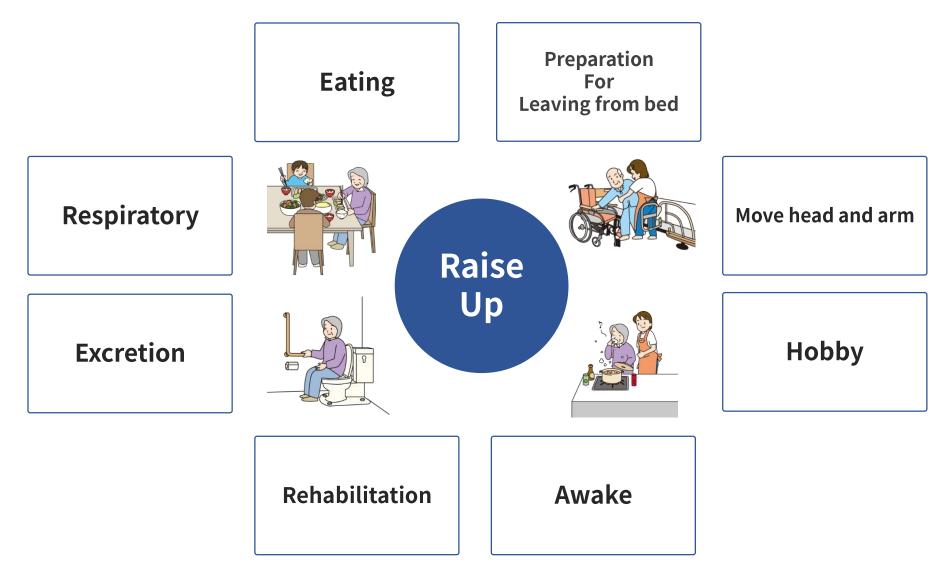

#### What are you doing after raise up

八乐梦 | PARAMOUNT BED

#### Our Bed supports and encourages to leave bed. Because User's fruitful life is outside the bed room.