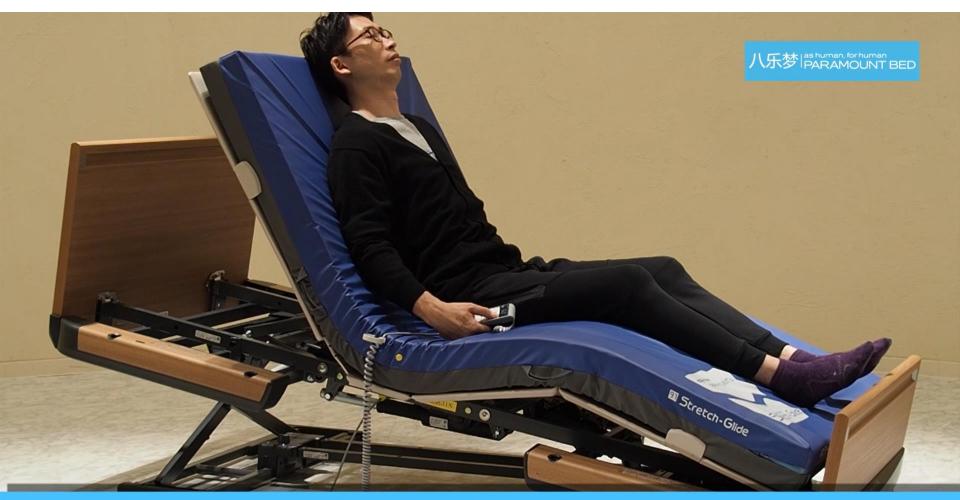

# He can exit the bed more safely and has reduced the number of calls to the security company.

Mr. I is determined to be active, and is always making improvements that allow him to get about more easily. He can make fine adjustments to the bed height on his own, and is able to stand up more safely than before. There has also been a large decrease in the number of times he falls when getting out of bed. "Since I started using RAKUSHO Z, getting out of bed is much safer. The number of times I call the security company has dropped to **4 or 5 times per month.** Each call costs money, so this has been good economically as well." He has also been able to continue his favorite hobby. "**Once a week I go bowling with friends. It is my reason for living.**" Mr. I smiles and his face lights up with energy as he speaks.