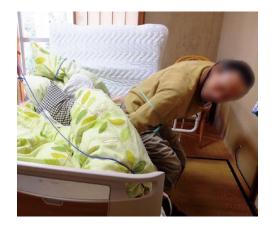

# Body slippage was reduced, and his posture when exiting the bed has changed.

To improve these problems, welfare equipment leasing agent Mr. A suggested the RAKUSHO Z, which can raise the back in a stable posture with little body slippage. At first Mr. I hesitated, but after discussion with the care manager Ms. O and the caregiver, he decided to use it.

Since he started using RAKUSHO Z, Mr. I has really felt the improvement. "With this bed, I can raise the back to a position where I can easily sit up in bed. Before, it was very difficult because I used to slip down in the bed."

The equipment leasing agent Mr. A also felt the changes. "Since he started using RAKUSHO Z, his posture as he gets out of bed is more stable than before.