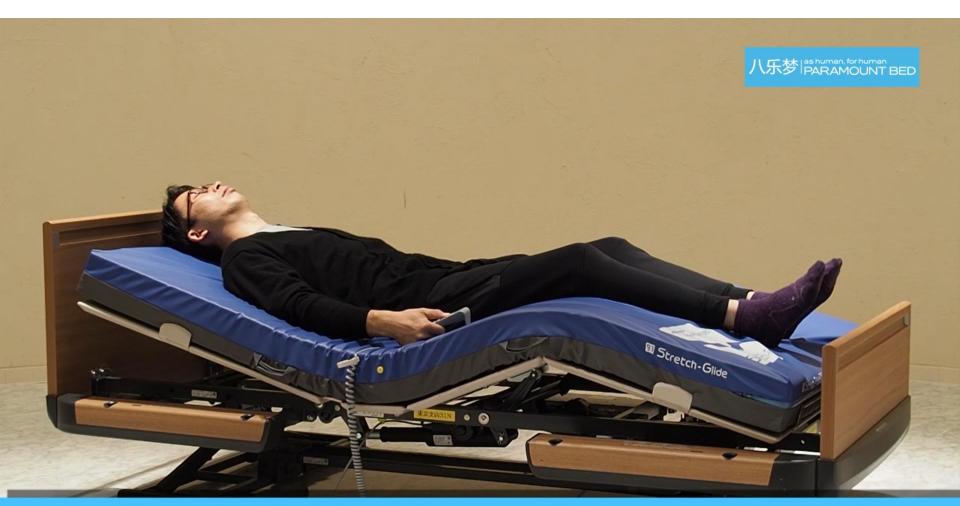

# Body slippage was reduced, and his posture when exiting the bed has changed.

To improve these problems, welfare equipment leasing agent Mr. A suggested the RAKUSHO Z, which can raise the back in a stable posture with little body slippage. At first Mr. I hesitated, but after discussion with the care manager Ms. O and the caregiver, he decided to use it.

Since he started using RAKUSHO Z, Mr. I has really felt the improvement. "With this bed, I can raise the back to a position where I can easily sit up in bed. Before, it was very difficult because I used to slip down in the bed."

The equipment leasing agent Mr. A also felt the changes. "Since he started using RAKUSHO Z, his posture as he gets out of bed is more stable than before.