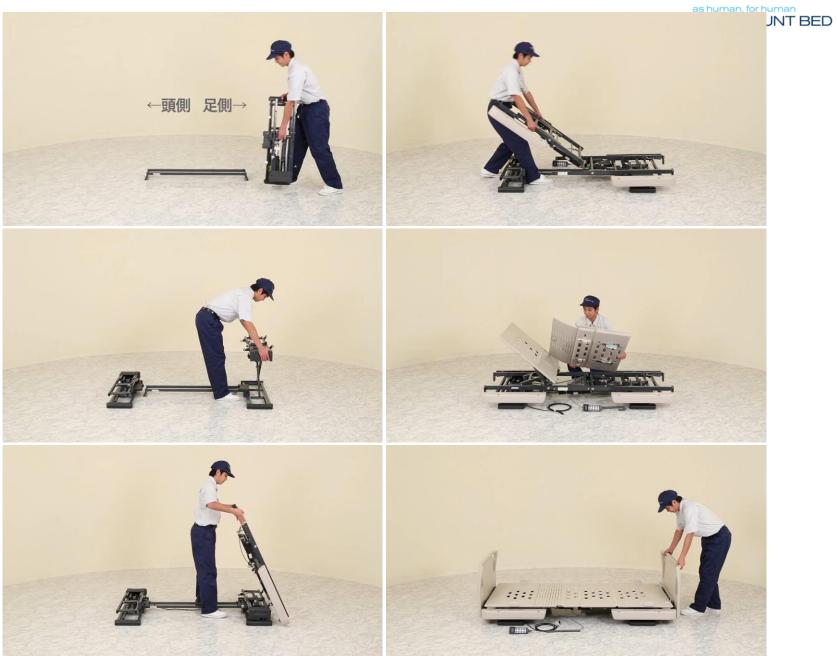

n noodle party. Mr. H was really glad and his appetite exploded. His wife said with smile "He ate Udon, Tenpura and also cake. Everyone was surprised to see his appetite! "

One more motivation was brought by improving his posture.

It was to write letters to his family and around him. He expressed many thanks by the letter. Most of the letter is to his wife.

" Letters from my husband is my treasure. Although our life is not easy now, my family and care staff have supported us. So it really is fruitful and best times of us. "











#### 轻松起身的姿势,可以更好的拓展自己的兴趣爱好







as human, for human
PARAMOUNT BED



as human, for human
PARAMOUNT BED









食事がしやすい <sup>足先が</sup>ー222<sup>°</sup> \* <sup>ラクリアモーションで第75<sup>°</sup>第8<sup>°</sup>の場合</sup>



#### What are you doing after raise up







八乐梦 | PARAMOUNT BED

#### Our Bed supports and encourages to leave bed. Because User's fruitful life is outside the bed room.





#### We all are motivated by the elderly smiles from!







## We create a comfortable health-care environment through cutting-edge technology with a human touch







#### Innovating sleep sensor to support caregivers!

PARAMOUNT BED







# scan to discover! FARAMOUNT BED